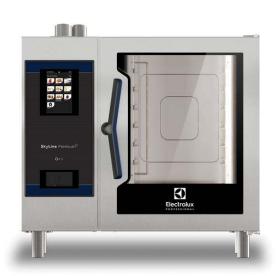

# **SkyLine PremiumS** Electric Combi Oven 6GN 1/1

| ITEM #  |  |
|---------|--|
| MODEL # |  |
| NAME #  |  |
| SIS #   |  |
|         |  |
| AIA#    |  |

217750 (ECOE61T2A1)

SkyLine PremiumS Combi Boiler Oven with touch screen control, 6x1/1GN, electric, 3 cooking modes (automatic, recipe program, manual), automatic cleaning, boiler in AISI 316

## Item No.

Combi oven with high resolution full touch screen interface, multilanguage

- Built-in steam generator (in s/s 316L) with real humidity control based upon Lambda
- OptiFlow air distribution system to achieve maximum performance with 7 fan speed levels
- SkyClean: Automatic and built-in self cleaning system with integrated descale of the steam generator. 5 automatic cycles (soft, medium, strong, extra strong, rinseonly) and green functions to save energy, water, detergent and rinse aid
- Cooking modes: Automatic (9 food families with 100+ different pre-installed variants); Programs (a maximum of 1000 recipes can be stored and organized in 16 different categories); Manual (steam, combi and convection cycles); Specialistic Cycles (regeneration, Low Temperature Cooking, proving, EcoDelta, Sous-Vide, Static-Combi, Pasteurization of pasta, dehydration, Food Safe Control and Advanced Food
- Special functions: MultiTimer cooking, Plan-n-Save to cut running costs, Make-it-Mine to customize interface, SkyHub to customize homepage, agenda MyPlanner, SkyDuo connection to SkyLine ChillerS, automatic backup mode to avoid downtime
- USB port to download HACCP data, programs and settings. Connectivity ready
- 6-point multi sensor core temperature probe
- Double glass door with LED lights
- Stainless steel construction throughout
- Supplied with n.1 tray rack 1/1 GN, 67 mm pitch.

### **Main Features**

- Built-in steam generator for highly precise humidity and temperature control according to the chosen
- Real humidity control based upon Lambda Sensor to automatically recognize quantity and size of food for consistent quality results.
- Dry, hot convection cycle (25 °C 300 °C): ideal for low humidity cooking.
- Combination cycle (25 °C 300 °C): combining convected heat and steam to obtain humidity controlled cooking environment, accelerating the cooking process and reducing weight loss.
- Low temperature Steam cycle (25 °C 99 °C): ideal for sous-vide, re-thermalization and delicate
  - Steam cycle (100 °C): seafood and vegetables. High temperature steam (25 °C - 130 °C).
- Automatic mode including 9 food families (meat, poultry, fish, vegetables, pasta/rice, eggs, savory and sweet bakery, bread, dessert) different pre-installed variants. Through Automatic Sensing Phase the oven optimizes the cooking process according to size, quantity and type of food loaded to achieve the selected cooking result. Real time overview of the cooking parameters. Possibility to personalize and save up to 70 variants perfamily.
- Cycles+:
   Regeneration (ideal for banqueting on plate or rethermalizing on tray),
- Low Temperature Cooking (to minimize weight loss and maximize food quality) Patented US7750272B2 and related family,
- Proving cycle,
- EcoDelta cooking, cooking with food probe maintaining preset temperature difference between the core of the food and the cooking chamber,
- Sous-vide cooking,
- Static Combi (to reproduce traditional cooking from static oven),
- Pasteurization of pasta,
- Dehydration cycles (ideal for drying fruits, vegetables, meats, seafood),
- Food Safe Control (to automatically monitor safety of cooking process in compliance with HACCP hygienic standards) Patented US6818865B2 and related family,
  - Advanced Food Safe Control (to drive the cooking
- with pasteurization factor).
- Programs mode: a maximum of 1000 recipes can be stored in the oven's memory, to recreate the exact same recipe at any time. The recipes can be group in 16 different categories to better organize the menu. 16-step cooking programs also available.
- MultiTimer function to manage up to 20 different cooking cycles at the same time, improving flexibility and ensuring excellent cooking results. Can be saved up to 200 MultiTimer programs.
- Fan with 7 speed levels from 300 to 1500 RPM and reverse rotation for optimal evenness. Fan stops in less than 5 seconds when door is opened.
- 6-point multi sensor core temperature probe for maximum precision and food safety.
- Pictures upload for full customization of cooking

## Construction

- Double thermo-glazed door with open frame construction, for cool outside door panel. Swing hinged easy-release inner glass on door for easy cleaning.
- Hygienic internal chamber with all rounded corners for easy cleaning.
- 304 AISI stainless steel construction throughout.
- Front access to control board for easy service.
- Integrated spray gun with automatic retracting system for fast rinsing.
- IPX 5 spray water protection certification for easy cleaning.
- Supplied with n.1 tray rack 1/1 GN, 67 mm pitch.

# User Interface & Data Management

- High resolution full touch screen interface (translated in more than 30 languages) - color-blind friendly panel.
- Make-it-mine feature to allow full personalization or locking of the user interface.
- SkyHub lets the user group the favorite functions in the homepage for immediate access.
- MyPlanner works as an agenda where the user can plan the daily work and receive personalized alerts for each task.
- With SkyDuo the Oven and the Blast Chiller are connected to each other and communicate in order to guide the user through the cook&chill process optimizing time and efficiency (requires optional accessory).
- Connectivity ready for real time access to connected appliances from remote and HACCP monitoring (requires optional accessory).
- Trainings and guidances supporting materials easily accessible by scanning QR-Code with any mobile device.
- Automatic consumption visualization at the end of the cycle.
- Connectivity ready for real time access to connected appliances from remote and data monitoring (requires optional accessory - contact the Company for more details).